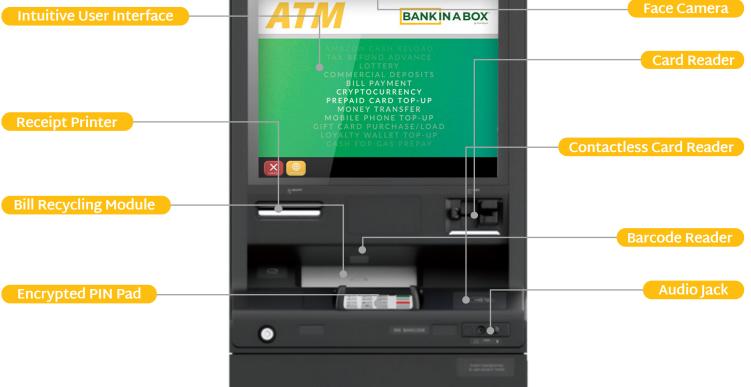

## Your In-Store Bank Branch

Save money, drive more in-store traffic, and earn more revenues with the latest in payments, transaction, and banking technology...all in ONE manageable footprint.

Cash Management • Full-Service ATM Cryptocurrency • Loyalty Card Top-Up Money Transfer • Bill Pay Kiosk So Much More.

## **Featured Highlights**

**Cash-In Transactions** Expand your revenue streams with additional services

## Cash Recycling Technology

Reduce costs and achieve optimal cash handling efficiency

#### **Smart Safe Functionality**

Increased capacity allows for secure cash storage

## Transit Cassette Compatibility

Quickly, easily, and safely transfer cash between devices

Up to 11,500 machine

19" TFT LCD Touchscreen

Recycle up to 6 denominations

note capacity per

BANKINABOX